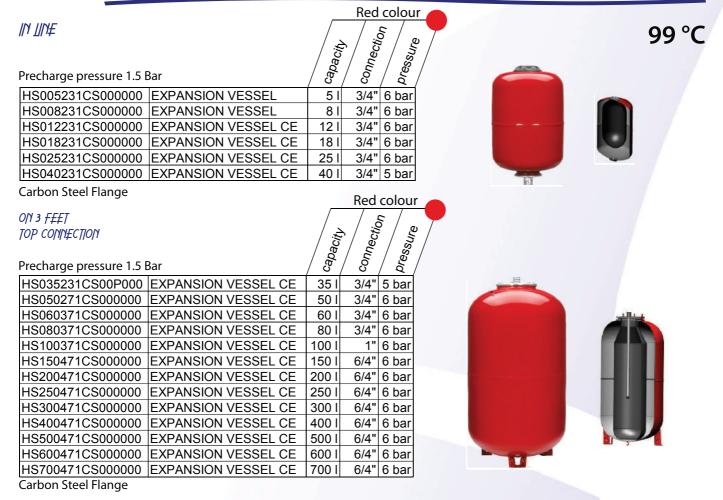

## **Expansion tanks for Heating Systems**





## **Expansion tanks for Solar Heating Systems**

|                                              | Red colour Oconnection October 1970     | 130 °C |
|----------------------------------------------|-----------------------------------------|--------|
| Precharge pressure 2.5 Bar                   |                                         |        |
| SL005241S4000000   SOLAR EXPANSION VESSEL    | 5 I 3/4" 8 bar                          |        |
| SL008241S4000000 SOLAR EXPANSION VESSEL      | 8 l 3/4" 8 bar                          |        |
| SL012241S4000000 SOLAR EXPANSION VESSEL CE   | 12 I 3/4" 8 bar                         |        |
| SL018241S4000000 SOLAR EXPANSION VESSEL CE   | 18 l 3/4" 8 bar                         |        |
| SL025241S4000000 SOLAR EXPANSION VESSEL CE